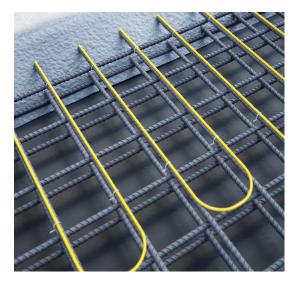

## **Thermoslab In Slab Heating Cable**

For installation in the slab of new builds

Thermoslab is a brilliantly versatile, robust 7mm thick underfloor heating cable designed for use in slab.

Install the cable in the concrete slab of new builds to create an energy efficient thermal mass under your floor.