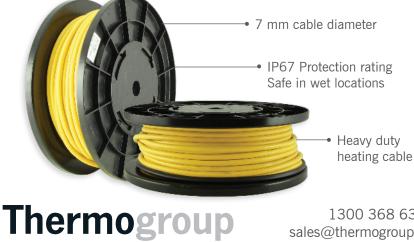

## **Technical Data**

That little bit extra...

| Thickness         | 7mm               |  |
|-------------------|-------------------|--|
| Max. Temperature  | 28°C*             |  |
| Protection Rating | IP67              |  |
| Warranty          | Lifetime Warranty |  |
| Wattage           | 30W/LM            |  |
| Conductor Type    | Single Ended      |  |
| Cold Tail Length  | 5m                |  |