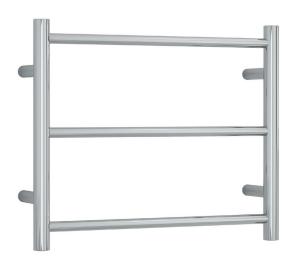

## Thermorail 240V Ladder Towel Rail

Electric Heated Towel Rail for use in bathrooms

Note: All dimensions are in millimeters (mm)

| Stock Code | Finish                   | Size (mm)          | Output (W) | No. of Bars |
|------------|--------------------------|--------------------|------------|-------------|
| BS24M      | Polished Stainless Steel | W550 x H450 x D122 | 33         | 3           |

Seven year warranty

Safe for use in bathrooms

Quality stainless steel

Dry electric Element

Hardwired or plug-in

Multiflex wiring on all legs

Horizontal and vertical bar sizes

1.8m lead