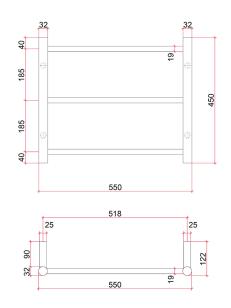

## Thermorail 240V Ladder Towel Rail

Electric Heated Towel Rail for use in bathrooms

Note: All dimensions are in millimeters (mm)

| Stock Code | Finish                   | Size (mm)          | Output (W) | No. of Bars |
|------------|--------------------------|--------------------|------------|-------------|
| BS24M      | Polished Stainless Steel | W550 x H450 x D122 | 33         | 3           |