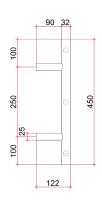

## Thermorail 240V Ladder Towel Rail

Electric Heated Towel Rail for use in bathrooms

Note: All dimensions are in millimeters (mm)

| Stock Code | Finish                   | Size (mm)          | Output (W) | No. of Bars |
|------------|--------------------------|--------------------|------------|-------------|
| BS24M      | Polished Stainless Steel | W550 x H450 x D122 | 33         | 3           |