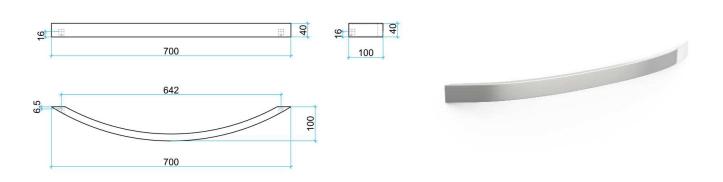

## **Thermorail Towel Rails 12V**

Electric Heated Towel Rails for use in bathrooms

| Stock Code | Finish                   | Size (mm)         | Output (W) | No. of Bars |
|------------|--------------------------|-------------------|------------|-------------|
| DCF7       | Polished Stainless Steel | W700 x H40 x D100 | 21 Watts   | 1           |