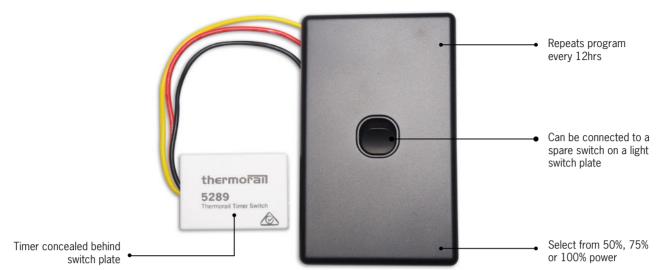

## ET12CB Eco Timer

The Eco Timer is a simple timing device designed to go behind the switch plate (supplied with the timer). The timer operates on a 12 hour schedule meaning it will be on at the same time morning and evening each day of the week. The programmed time can be selected for a period from 1 to 11 hours and three heat settings can be selected: 50%, 75% or 100%.

For more details on the timer see 5289 Specification Sheet.