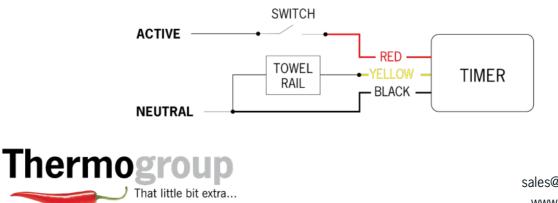

d with the timer). The timer operates on a 12 hour schedule meaning it will be on at the same time morning and evening each day of the week. The programmed time can be selected for a period from 1 to 11 hours and three heat settings can be selected: 50%, 75% or 100%.

| Technical data      |                         |
|---------------------|-------------------------|
| Supply Voltage      | 220–240V AC             |
| Maximum Load        | 1A                      |
| IP Rating           | IP20                    |
| Warranty            | 1 Year                  |
| Size (Switch Plate) | W70 x H120 x D10mm      |
| Plate complies to   | AS/NZS 3133:2013 INC A1 |
| Colour              | Black                   |

For more details on the timer see 5289 Specification Sheet.

## Wiring diagram



1300 368 631 sales@thermogroup.com.au www.thermogroup.com.au