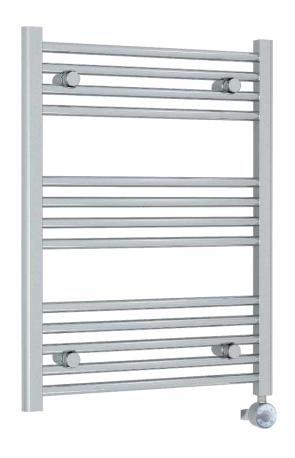

## **Thermorail Ladder Towel Rails**

Liquid Filled Towel Rails for use in bathrooms

| Stock Code | Finish        | Size (mm)            |          | Output (W)  | No. of Bars |
|------------|---------------|----------------------|----------|-------------|-------------|
| HSRC4427   | Chrome Plated | W600 x H800 x D79-98 |          | 300 Watts   | 4 + 4 + 5   |
| os WARRAWZ | WARRANTY      | 2 VSE IN BAZ.        | JTH FLFO | ~ NAND COM- | ND VERTICA. |