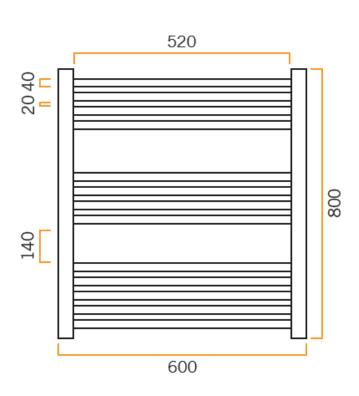

## **Thermorail Ladder Towel Rails**

Liquid Filled Towel Rails for use in bathrooms

| Stock Code | Finish        | Size (mm)            |          | Output (W)  | No. of Bars |
|------------|---------------|----------------------|----------|-------------|-------------|
| HSRC4427   | Chrome Plated | W600 x H800 x D79-98 |          | 300 Watts   | 4 + 4 + 5   |
| os WARRAWZ | WARRANTY      | 2 VSE IN BAZ.        | JTH FLFO | ~ NAND COM- | ND VERTICA. |