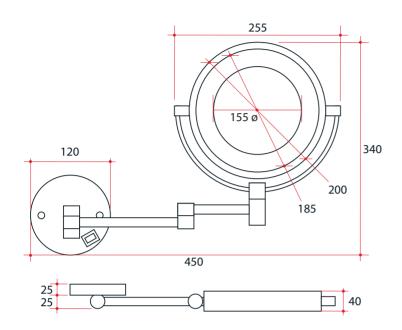

## **Ablaze Lit Magnifying Mirror**

Note: All dimensions are in millimetres (mm) Maximum distance from wall - 320mm Depth from wall when folded - 50mm Total width when folded - 250mm

| Stock Coo               | de Mirro            | or Size (mm)             | Unit Size (mm)           | Finis                               | h                    | Output (w)      |
|-------------------------|---------------------|--------------------------|--------------------------|-------------------------------------|----------------------|-----------------|
| L155CSM                 | C                   | 155ø                     | W450 x H340              | Chrome Plated                       |                      | 3               |
| 1 & 5x<br>magnification | Cool LED<br>lighing | ON/OFF<br>switch on unit | Concealed<br>wiring only | (IP44)<br>Safe for use in bathrooms | One year<br>warranty | Double<br>sided |