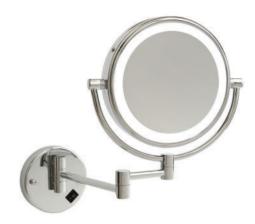

## **Ablaze Lit Magnifying Mirror**

Note: All dimensions are in millimetres (mm) Maximum distance from wall - 320mm Depth from wall when folded - 50mm Total width when folded - 250mm

| Stock Coo               | de Mirro            | or Size (mm)             | Unit Size (mm)           | Finis                               | h                    | Output (w)      |
|-------------------------|---------------------|--------------------------|--------------------------|-------------------------------------|----------------------|-----------------|
| L155CSM                 | C                   | 155ø                     | W450 x H340              | Chrome Plated                       |                      | 3               |
| 1 & 5x<br>magnification | Cool LED<br>lighing | ON/OFF<br>switch on unit | Concealed<br>wiring only | (IP44)<br>Safe for use in bathrooms | One year<br>warranty | Double<br>sided |