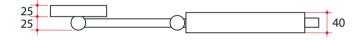

## **Ablaze Lit Magnifying Mirror**

Note: All dimensions are in millimetres (mm) Maximum Distance from wall - 320mm Depth from wall when folded - 50mm Total width when folded - 250mm

| Stock Code | Mirror Size (mm) | Unit Size (mm) | Finish        | Output (w) |
|------------|------------------|----------------|---------------|------------|
| L258CSMC   | 155ø             | W450 x H340    | Chrome Plated | 3          |
|            |                  |                |               |            |