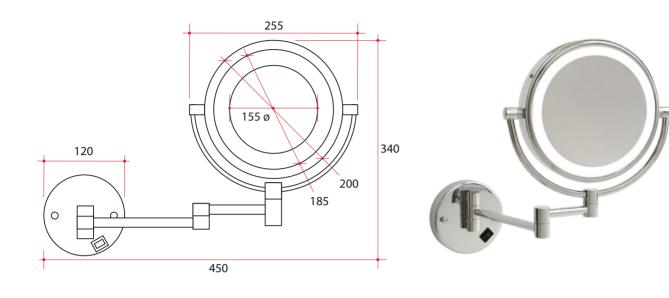

## **Ablaze Lit Magnifying Mirror**

Note: All dimensions are in millimetres (mm) Maximum Distance from wall - 320mm Depth from wall when folded - 50mm Total width when folded - 250mm

| Stock Code | Mirror Size (mm) | Unit Size (mm) | Finish        | Output (w) |
|------------|------------------|----------------|---------------|------------|
| L258CSMC   | 155ø             | W450 x H340    | Chrome Plated | 3          |
|            |                  |                |               |            |