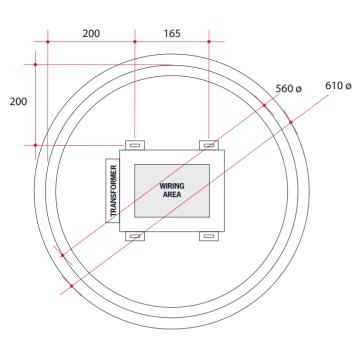

## **Ablaze Premium Back-lit Mirror**

Note: All dimensions are in millimetres (mm)

The thickness of the mirror is 5mm, the space between the back of the mirror and the wall due to the wiring is 40mm making total depth 45mm.

| Stock Code | Light | Size (mm) | Output (W) |
|------------|-------|-----------|------------|
| RB610W     | Warm  | 610ø x 45 | 18         |

Warm LED lighting

No ON/OFF switch on unit

Concealed wiring only