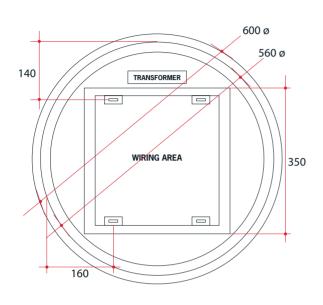

## **Ablaze Premium Back-lit Mirror** Includes Mirror Demister

Note: All dimensions are in millimetres (mm)

The thickness of the mirror is 5mm, the space between the back of the mirror and the wall due to the wiring is 40mm making total depth 45mm

| Stock Code | Light | Size (mm) | Output (W) |
|------------|-------|-----------|------------|
| RS600W     | Warm  | 600ø x 45 | 37         |

Warm LED lighting

No ON/OFF switch on unit

Concealed wiring only