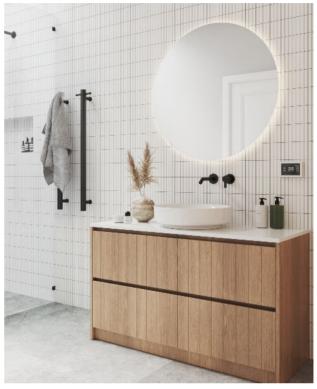

## **Ablaze Premium Back-lit Mirror** Includes Mirror Demister

Note: All dimensions are in millimetres (mm)

The thickness of the mirror is 5mm, the space between the back of the mirror and the wall due to the wiring is 40mm making total depth 45mm