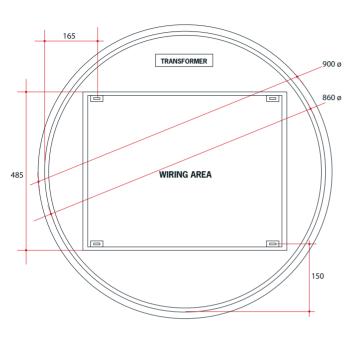

## **Ablaze Premium Back-lit Mirror** Includes Mirror Demister

Note: All dimensions are in millimetres (mm)

The thickness of the mirror is 5mm, the space between the back of the mirror and the wall due to the wiring is 40mm making total depth 45mm

| Stock Code | Light | Size (mm) | Output (W) |
|------------|-------|-----------|------------|
| RS900C     | Cool  | 900ø x 45 | 80         |

Cool LED lighting

No ON/OFF switch on unit

Concealed wiring only