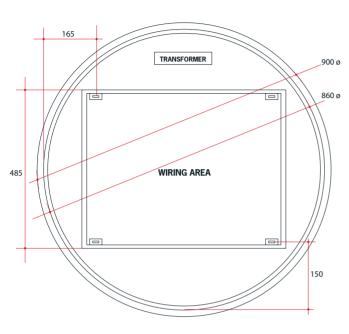

## **Ablaze Premium Back-lit Mirror** Includes Mirror Demister

Note: All dimensions are in millimetres (mm)

The thickness of the mirror is 5mm, the space between the back of the mirror and the wall due to the wiring is 40mm making total depth 45mm

| Stock Code | Light | Size (mm) | Output (W) |
|------------|-------|-----------|------------|
| RS900W     | Warm  | 900ø x 45 | 80         |

Warm LED lighting

No ON/OFF switch on unit

Concealed wiring only