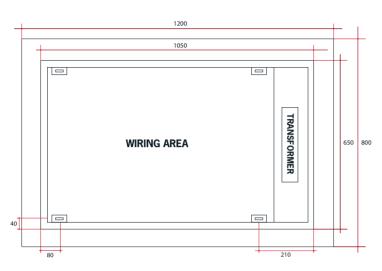

## **Ablaze Premium Back-lit Mirror** Includes Mirror Demister

Note: All dimensions are in millimetres (mm)

The thickness of the mirror is 5mm, the space between the back of the mirror and the wall due to the wiring is 40mm making total depth 45mm.

| Stock Code | Light | Size (mm)       | Output (W) |
|------------|-------|-----------------|------------|
| S1200C     | Cool  | 1200 x 800 x 45 | 92         |

Cool LED lighting

No ON/OFF switch on unit

Concealed wiring only

Three years warranty

Portrait or landscape mounting

**Demister** included

PLEASE NOTE: Mirrors will need to be installed in accordance with the Installation Guide. Ablaze does not take responsibility for incorrect installation of these mirrors. Specifications are for information purposes only. Whilst every effort has been made to ensure the product specifications are accurate, due to continuing product development and improvement, the specifications are subject to change. Specifications can be used to rough in and for timber supports in the wall however, we recommend no holes are drilled without having the product on site or verifying the details with the manufacturer. Thermogroup cannot be held liable or responsible for errors due to updated specifications.