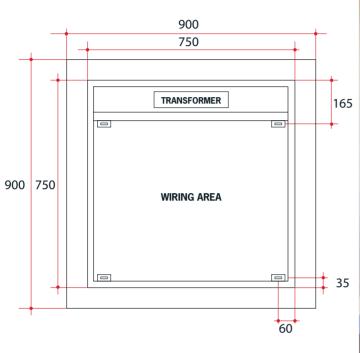

## Includes Mirror Demister

Note: All dimensions are in millimetres (mm)

The thickness of the mirror is 5mm, the space between the back of the mirror and the wall due to the wiring is 40mm making total depth 45mm.

| Stock Code | Light | Size (mm)      | Output (W) |
|------------|-------|----------------|------------|
| S900C      | Cool  | 900 x 900 x 45 | 83         |

Cool LED lighting

No ON/OFF switch on unit

Concealed wiring only