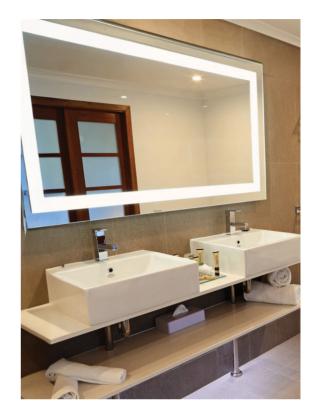

## **Ablaze Premium Back-lit Mirror** Includes Mirror Demister

Note: All dimensions are in millimetres (mm)

The thickness of the mirror is 5mm, the space between the back of the mirror and the wall due to the wiring is 40mm making total depth 45mm.