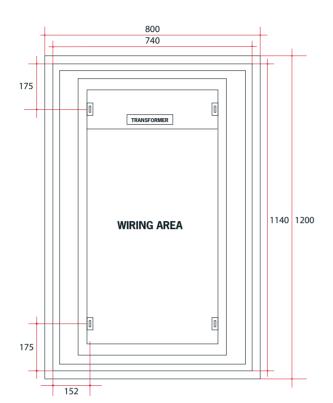

## **Ablaze Premium Back-lit Mirror** Includes Mirror Demister

Note: All dimensions are in millimetres (mm)

The thickness of the mirror is 5mm, the space between the back of the mirror and the wall due to the wiring is 40mm making total depth 45mm.

| Stock Code | Light | Size (mm)       | Output (W) |
|------------|-------|-----------------|------------|
| SR1118C    | Cool  | 1200 x 800 x 45 | 86         |

Cool LED lighting

No ON/OFF switch on unit

Concealed wiring only

Three years warranty

Portrait or landscape mounting

**Demister** included

PLEASE NOTE: Mirrors will need to be installed in accordance with the Installation Guide. Ablaze does not take responsibility for incorrect installation of these mirrors. Specifications are for information purposes only. Whilst every effort has been made to ensure the product specifications are accurate, due to continuing product development and improvement, the specifications are subject to change. Specifications can be used to rough in and for timber supports in the wall however, we recommend no holes are drilled without having the product on site or verifying the details with the manufacturer. Thermogroup cannot be held liable or responsible for errors due to updated specifications.