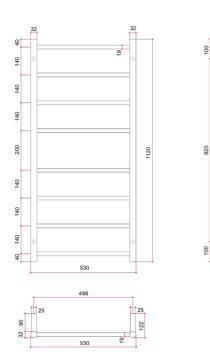

## **Thermorail 240V Ladder Towel Rail**

Electric Heated Towel Rail for use in bathrooms

Note: All dimensions are in millimeters (mm)

120

122

PLEASE NOTE: Specifications are for information purposes only. Whilst every effort has been made to ensure the product specifications are accurate, due to continuing product development and improvement the specifications are subject to change. Specifications can be used to rough in and fit timber supports in the wall however we recommend no holes are drilled without having the product on site or verifying the details with the manufacturer. Thermogroup cannot be held liable or responsible for errors due to updated specifications.