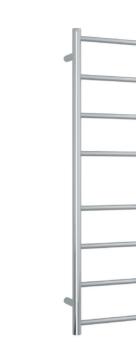

## **Thermorail 240V Ladder Towel Rail**

Electric Heated Towel Rail for use in bathrooms

Note: All dimensions are in millimeters (mm)

120

122

PLEASE NOTE: Specifications are for information purposes only. Whilst every effort has been made to ensure the product specifications are accurate, due to continuing product development and improvement the specifications are subject to change. Specifications can be used to rough in and fit timber supports in the wall however we recommend no holes are drilled without having the product on site or verifying the details with the manufacturer. Thermogroup cannot be held liable or responsible for errors due to updated specifications.