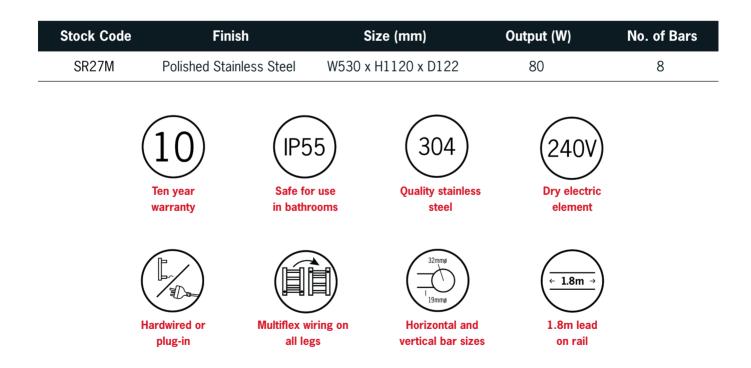

## **Thermorail 240V Ladder Towel Rail**

Electric Heated Towel Rail for use in bathrooms

Note: All dimensions are in millimeters (mm)

120

122

PLEASE NOTE: Specifications are for information purposes only. Whilst every effort has been made to ensure the product specifications are accurate, due to continuing product development and improvement the specifications are subject to change. Specifications can be used to rough in and fit timber supports in the wall however we recommend no holes are drilled without having the product on site or verifying the details with the manufacturer. Thermogroup cannot be held liable or responsible for errors due to updated specifications.