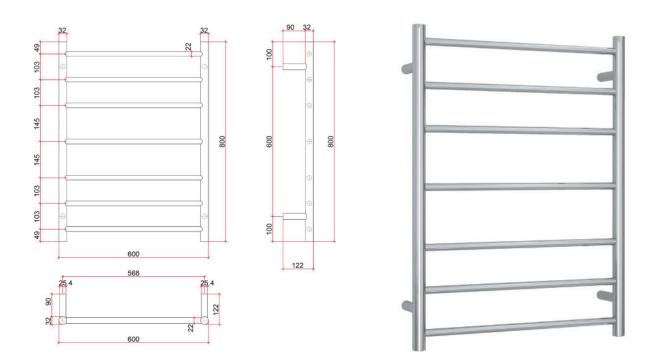

## **Thermorail Ladder Towel Rails 12V**

Electric Heated Towel Rails for use in bathrooms

|  |                   | e            | Finish<br>Polished Stainless Steel |              | <b>Size (mm)</b><br>W600 x H800 x D122 |                        | Output (W)<br>90      |                                 |
|--|-------------------|--------------|------------------------------------|--------------|----------------------------------------|------------------------|-----------------------|---------------------------------|
|  |                   |              |                                    |              |                                        |                        |                       |                                 |
|  |                   |              |                                    |              |                                        |                        |                       |                                 |
|  |                   |              |                                    |              |                                        |                        |                       |                                 |
|  | $\overline{(10)}$ | $\square$    |                                    | $\bigcirc$   |                                        | 32mmø                  |                       |                                 |
|  | (10)              | (IP55)       | (304)                              | (12V)        |                                        |                        |                       | (:12V 240V:)                    |
|  | Ten year          | Safe for use | Quality                            | Safe for use | Concealed                              | Horizontal             | Multiflex             | Transformer                     |
|  | -                 | in bathrooms | stainless steel                    | in wet areas | wiring only                            | and vertical bar sizes | wiring on<br>all legs | included<br>(12 month warranty) |

PLEASE NOTE: Specifications are for information purposes only. Whilst every effort has been made to ensure the product specifications are accurate, due to continuing product development and improvement the specifications are subject to change. Specifications can be used to rough in and fit timber supports in the wall however we recommend no holes are drilled without having the product on site or verifying the details with the manufacturer. Thermogroup cannot be held liable or responsible for errors due to updated specifications.