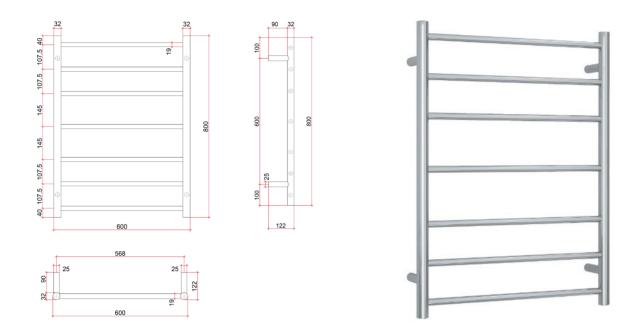

## **Thermorail 240V Ladder Towel Rail**

Electric Heated Towel Rail for use in bathrooms

Note: All dimensions are in millimeters (mm)

PLEASE NOTE: Specifications are for information purposes only. Whilst every effort has been made to ensure the product specifications are accurate, due to continuing product development and improvement the specifications are subject to change. Specifications can be used to rough in and fit timber supports in the wall however we recommend no holes are drilled without having the product on site or verifying the details with the manufacturer. Thermogroup cannot be held liable or responsible for errors due to updated specifications.