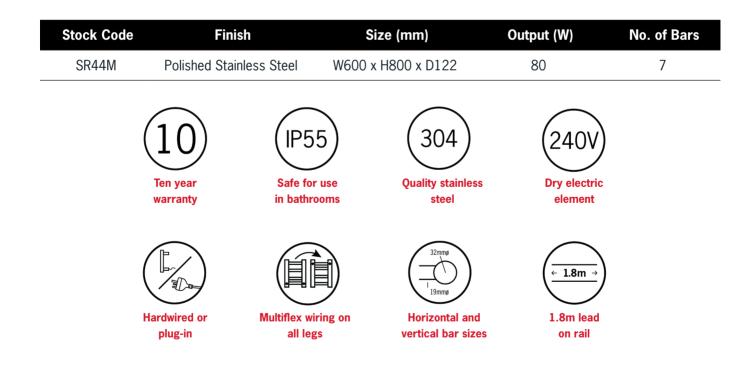

## **Thermorail 240V Ladder Towel Rail**

Electric Heated Towel Rail for use in bathrooms

Note: All dimensions are in millimeters (mm)

PLEASE NOTE: Specifications are for information purposes only. Whilst every effort has been made to ensure the product specifications are accurate, due to continuing product development and improvement the specifications are subject to change. Specifications can be used to rough in and fit timber supports in the wall however we recommend no holes are drilled without having the product on site or verifying the details with the manufacturer. Thermogroup cannot be held liable or responsible for errors due to updated specifications.