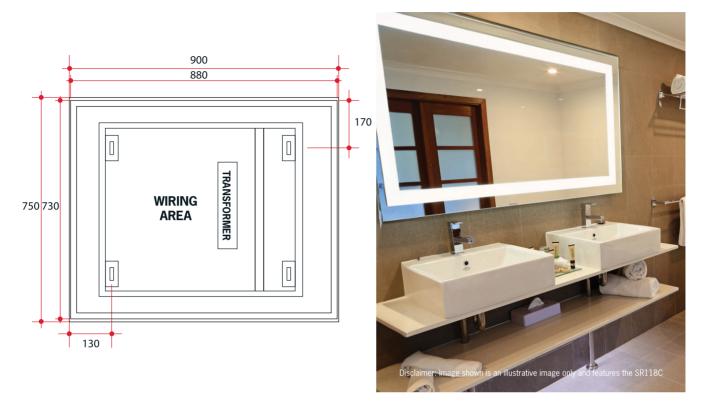

## **Ablaze Premium Back-lit Mirror** Includes Mirror Demister

Note: All dimensions are in millimetres (mm)

The thickness of the mirror is 5mm, the space between the back of the mirror and the wall due to the wiring is 40mm making total depth 45mm.

| Stock Code | Light | Size (mm)      | Output (W) |
|------------|-------|----------------|------------|
| SR759C     | Cool  | 750 x 900 x 45 | 62         |

Cool LED lighting

No ON/OFF switch on unit

Concealed wiring only

Three years warranty

Portrait mounting only

**Demister** included

PLEASE NOTE: Mirrors will need to be installed in accordance with the Installation Guide. Ablaze does not take responsibility for incorrect installation of these mirrors. Specifications are for information purposes only. Whilst every effort has been made to ensure the product specifications are accurate, due to continuing product development and improvement, the specifications are subject to change. Specifications can be used to rough in and for timber supports in the wall however, we recommend no holes are drilled without having the product on site or verifying the details with the manufacturer. Thermogroup cannot be held liable or responsible for errors due to updated specifications.