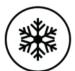

## **Ablaze Premium Back-lit Mirror** Includes Mirror Demister

Note: All dimensions are in millimetres (mm)

The thickness of the mirror is 5mm, the space between the back of the mirror and the wall due to the wiring is 40mm making total depth 45mm.

Three years warranty

Portrait mounting only

**Demister** included

PLEASE NOTE: Mirrors will need to be installed in accordance with the Installation Guide. Ablaze does not take responsibility for incorrect installation of these mirrors. Specifications are for information purposes only. Whilst every effort has been made to ensure the product specifications are accurate, due to continuing product development and improvement, the specifications are subject to change. Specifications can be used to rough in and for timber supports in the wall however, we recommend no holes are drilled without having the product on site or verifying the details with the manufacturer. Thermogroup cannot be held liable or responsible for errors due to updated specifications.