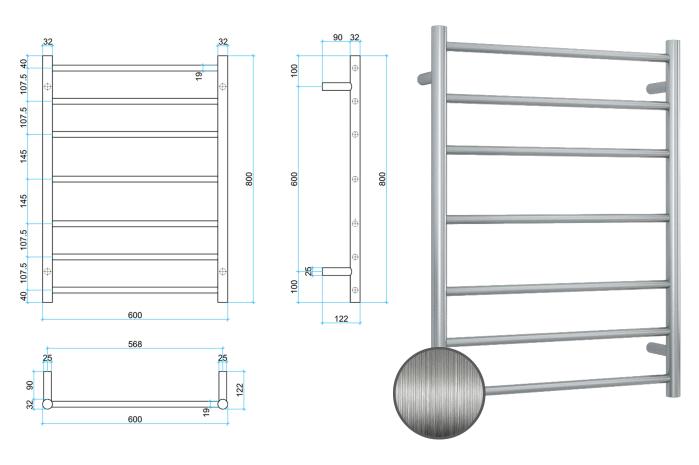

## **Thermorail Ladder Towel Rails 240V**

Electric Heated Towel Rails for use in bathrooms

This rail has Multiflex wiring which means that there is a connection point on both the left and right hand side of the rail and the lead can be connected to either side. Being a dry electric element rail, this can be mounted either way up meaning the wiring can be from any of the four mounting points.

| Stock Code | Finish                  | Size (mm)          | Output (W) | No. of Bars |
|------------|-------------------------|--------------------|------------|-------------|
| SRB44M     | Brushed Stainless Steel | W600 x H800 x D122 | 80 Watts   | 7           |

PLEASE NOTE: Specifications are for information purposes only. Whilst every effort has been made to ensure the product specifications are accurate, due to continuing product development and improvement the specifications are subject to change. Specifications can be used to rough in and fit timber supports in the wall however we recommend no holes are drilled without having the product on site or verifying the details with the manufacturer. Thermogroup cannot be held liable or responsible for errors due to updated specifications.