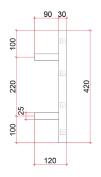

## Thermorail 240V Ladder Towel Rail

Electric Heated Towel Rail for use in bathrooms

Note: All dimensions are in millimeters (mm)

| Stock Code | Finish                   | Size (mm)          | Output (W) | No. of Bars |
|------------|--------------------------|--------------------|------------|-------------|
| SS40M      | Polished Stainless Steel | W600 x H420 x D120 | 47         | 4           |