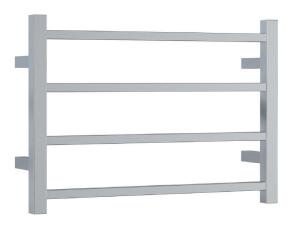

## Thermorail 240V Ladder Towel Rail

Electric Heated Towel Rail for use in bathrooms

Note: All dimensions are in millimeters (mm)

| Stock Code | Finish                   | Size (mm)          | Output (W) | No. of Bars |
|------------|--------------------------|--------------------|------------|-------------|
| SS40M      | Polished Stainless Steel | W600 x H420 x D120 | 47         | 4           |

Ten year warranty

Safe for use in bathrooms

Quality stainless steel

Dry electric Element

Hardwired or plug-in

Multiflex wiring on all legs

Horizontal and vertical bar sizes

1.8m lead