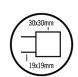

## Thermorail 240V Ladder Towel Rail

Electric Heated Towel Rail for use in bathrooms

Note: All dimensions are in millimeters (mm)

| Stock Code | Finish                   | Size (mm)          | Output (W) | No. of Bars |
|------------|--------------------------|--------------------|------------|-------------|
| SS40M      | Polished Stainless Steel | W600 x H420 x D120 | 47         | 4           |