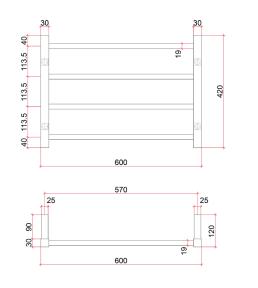

## Thermorail 240V Ladder Towel Rail

Electric Heated Towel Rail for use in bathrooms

Note: All dimensions are in millimeters (mm)

| Stock Code | Finish                   | Size (mm)          | Output (W) | No. of Bars |
|------------|--------------------------|--------------------|------------|-------------|
| SS40M      | Polished Stainless Steel | W600 x H420 x D120 | 47         | 4           |