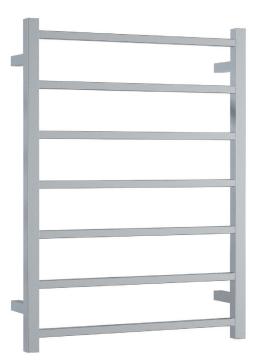

## **Thermorail 240V Ladder Towel Rail**

Electric Heated Towel Rail for use in bathrooms

Note: All dimensions are in millimeters (mm)

PLEASE NOTE: Specifications are for information purposes only. Whilst every effort has been made to ensure the product specifications are accurate, due to continuing product development and improvement the specifications are subject to change. Specifications can be used to rough in and fit timber supports in the wall however we recommend no holes are drilled without having the product on site or verifying the details with the manufacturer. Thermogroup cannot be held liable or responsible for errors due to updated specifications.