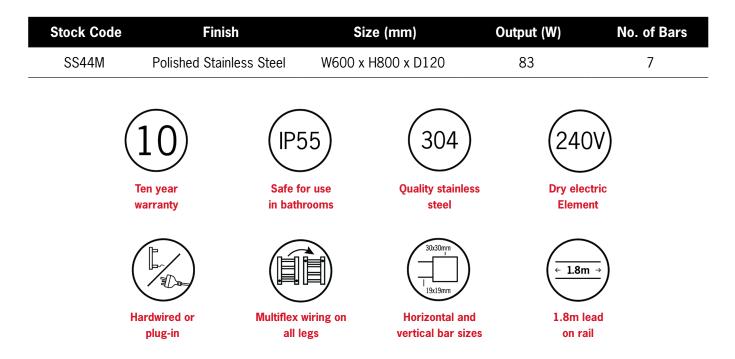

## **Thermorail 240V Ladder Towel Rail**

Electric Heated Towel Rail for use in bathrooms

Note: All dimensions are in millimeters (mm)

PLEASE NOTE: Specifications are for information purposes only. Whilst every effort has been made to ensure the product specifications are accurate, due to continuing product development and improvement the specifications are subject to change. Specifications can be used to rough in and fit timber supports in the wall however we recommend no holes are drilled without having the product on site or verifying the details with the manufacturer. Thermogroup cannot be held liable or responsible for errors due to updated specifications.