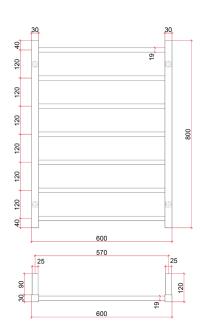

## **Thermorail 240V Ladder Towel Rail**

Electric Heated Towel Rail for use in bathrooms

Note: All dimensions are in millimeters (mm)

PLEASE NOTE: Specifications are for information purposes only. Whilst every effort has been made to ensure the product specifications are accurate, due to continuing product development and improvement the specifications are subject to change. Specifications can be used to rough in and fit timber supports in the wall however we recommend no holes are drilled without having the product on site or verifying the details with the manufacturer. Thermogroup cannot be held liable or responsible for errors due to updated specifications.