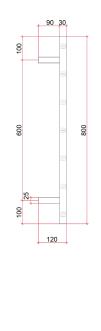

## **Thermorail 240V Ladder Towel Rail**

Electric Heated Towel Rail for use in bathrooms

Note: All dimensions are in millimeters (mm)

PLEASE NOTE: Specifications are for information purposes only. Whilst every effort has been made to ensure the product specifications are accurate, due to continuing product development and improvement the specifications are subject to change. Specifications can be used to rough in and fit timber supports in the wall however we recommend no holes are drilled without having the product on site or verifying the details with the manufacturer. Thermogroup cannot be held liable or responsible for errors due to updated specifications.