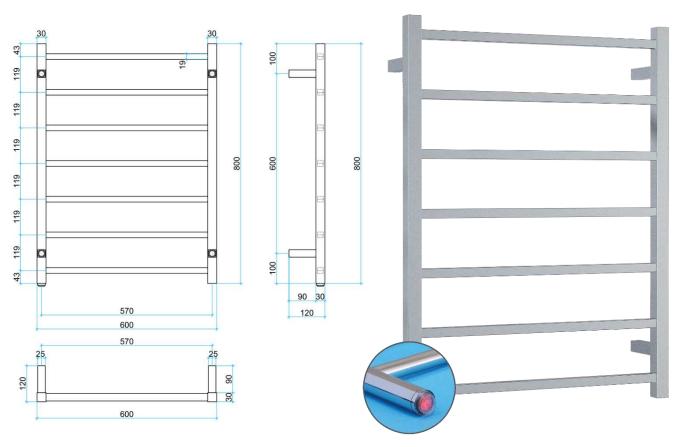

## **Thermorail Ladder Towel Rails 240V**

Electric Heated Towel Rails for use in bathrooms

This rail has Multiflex wiring which means that there is a connection point on both the left and right hand side of the rail and the lead can be connected to either side. Being a dry electric element rail, this can be mounted either way up meaning the wiring can be from any of the four mounting points.

Switch on left hand side at the bottom of the upright

| Stock Code | Finish          | Size               | Output   | No. of Bars |
|------------|-----------------|--------------------|----------|-------------|
| SS44SM     | Stainless Steel | W600 x H800 x D120 | 90 Watts | 7           |

PLEASE NOTE: Specifications are for information purposes only. Whilst every effort has been made to ensure the product specifications are accurate, due to continuing product development and improvement the specifications are subject to change. Specifications can be used to rough in and fit timber supports in the wall however we recommend no holes are drilled without having the product on site or verifying the details with the manufacturer. Thermogroup cannot be held liable or responsible for errors due to updated specifications.