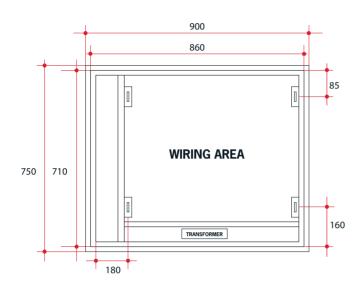

## **Ablaze Premium Back-lit Mirror** Includes Mirror Demister

Note: All dimensions are in millimetres (mm)

The thickness of the mirror is 5mm, the space between the back of the mirror and the wall due to the wiring is 40mm making total depth 45mm.

| Stock Code | Light | Size (mm)      | Output (W) |
|------------|-------|----------------|------------|
| SS759C     | Cool  | 900 x 750 x 45 | 85         |

Cool LED lighting

No ON/OFF switch on unit

Concealed wiring only