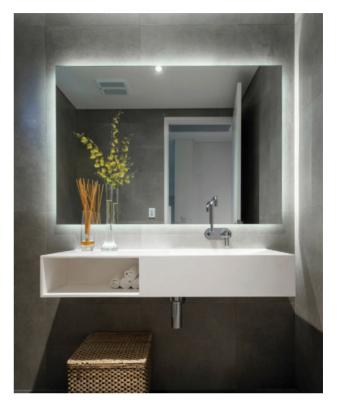

## **Ablaze Premium Back-lit Mirror** Includes Mirror Demister

Note: All dimensions are in millimetres (mm)

The thickness of the mirror is 5mm, the space between the back of the mirror and the wall due to the wiring is 40mm making total depth 45mm.

Three years warranty

Portrait or landscape mounting

Demister included

PLEASE NOTE: Mirrors will need to be installed in accordance with the Installation Guide. Ablaze does not take responsibility for incorrect installation of these mirrors. Specifications are for information purposes only. Whilst every effort has been made to ensure the product specifications are accurate, due to continuing product development and improvement, the specifications are subject to change. Specifications can be used to rough in and for timber supports in the wall however, we recommend no holes are drilled without having the product on site or verifying the details with the manufacturer. Thermogroup cannot be held liable or responsible for errors due to updated specifications.