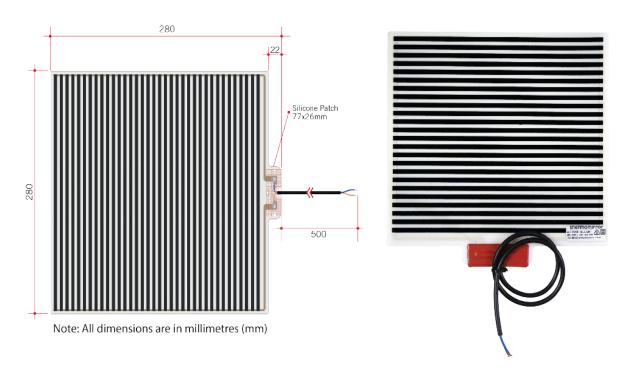

## **Thermomirror Mirror Demister**

Ultra-thin Demister Pad for use on Bathroom Mirrors

| Stock Code | Size (mm)  | Heat Output (W) | Voltage - Frequency     |
|------------|------------|-----------------|-------------------------|
| TM2828     | 280 x 280  | 16              | 220 - 240V 50Hz         |
| 10         | (240V) (IF | <b>264</b> ) (  | <u>↓</u> <u>5.5MM</u> ↑ |