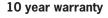

## **Thermomirror Mirror Demister**

Ultra-thin Demister Pad for use on Bathroom Mirrors

| Stock Code | Size (mm)  | Heat Output (W) | Voltage - Frequency     |
|------------|------------|-----------------|-------------------------|
| TM2828     | 280 x 280  | 16              | 220 - 240V 50Hz         |
| 10         | (240V) (IF | <b>264</b> ) (  | <u>↓</u> <u>5.5MM</u> ↑ |