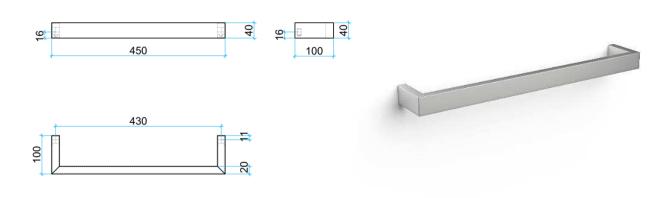

## **Thermorail Towel Rails**

Towel Rails for use in bathrooms

| Stock Code | Finish                   | Size (mm)         | Output (W) | No. of Bars |
|------------|--------------------------|-------------------|------------|-------------|
| USS4       | Polished Stainless Steel | W450 x H40 x D100 | N/A        | 1           |
|            |                          |                   |            |             |