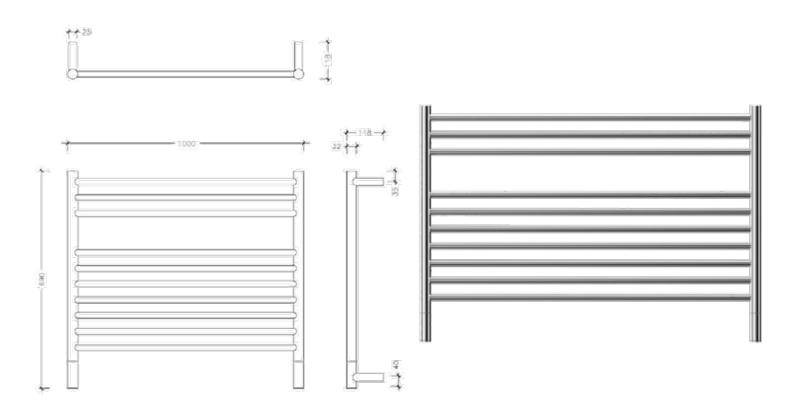

## **Jeeves Ladder Towel Rails**

Liquid Filled Towel Rails for use in bathrooms

| Stock Code | Finish                   | Size (mm)           | Output (W) | No. of Bars |
|------------|--------------------------|---------------------|------------|-------------|
| K10SPR     | Polished Stainless Steel | W1000 x H690 x D118 | 200 Watts  | 10          |

**PLEASE NOTE:** Due to the position of the heating element and the circulation of the hot water, the bottom bar will not heat and the 2nd last bar will be slightly cooler than the rest of the towel rail on some of the models. This affects the following ranges: Quadro P, Classic D, Classic K & Tangent M.