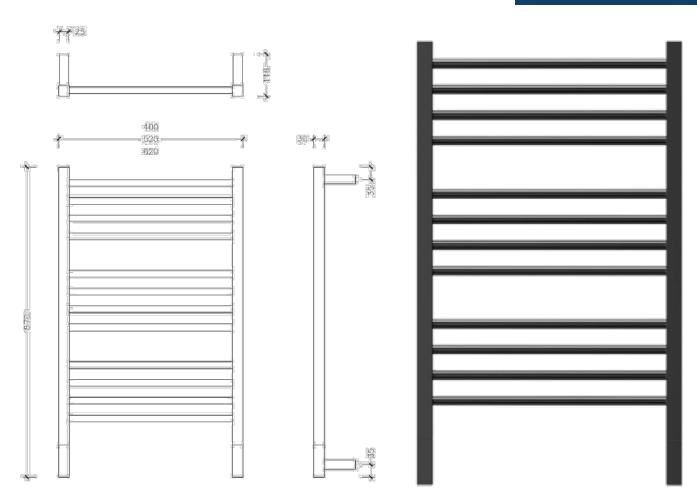

## **Jeeves Ladder Towel Rails**

Liquid Filled Towel Rails for use in bathrooms

| Stock Code      | Finish                                                                                                                                                                                                                                                                                                                                                                                                                                                                                                                                                                                                                                                                                                                                                                                                                                                                                                                                                                                                                                                                                                                                                                                                                                                                                                                                                                                                                                                                                                                                                                                                                                                                                                                                                                                                                                                                                                                                                                                                                                                                                                                         | Size (mm)          | Output (W)           | No. of Bars    |
|-----------------|--------------------------------------------------------------------------------------------------------------------------------------------------------------------------------------------------------------------------------------------------------------------------------------------------------------------------------------------------------------------------------------------------------------------------------------------------------------------------------------------------------------------------------------------------------------------------------------------------------------------------------------------------------------------------------------------------------------------------------------------------------------------------------------------------------------------------------------------------------------------------------------------------------------------------------------------------------------------------------------------------------------------------------------------------------------------------------------------------------------------------------------------------------------------------------------------------------------------------------------------------------------------------------------------------------------------------------------------------------------------------------------------------------------------------------------------------------------------------------------------------------------------------------------------------------------------------------------------------------------------------------------------------------------------------------------------------------------------------------------------------------------------------------------------------------------------------------------------------------------------------------------------------------------------------------------------------------------------------------------------------------------------------------------------------------------------------------------------------------------------------------|--------------------|----------------------|----------------|
| P62SBKR         | Satin Black Powder Coated                                                                                                                                                                                                                                                                                                                                                                                                                                                                                                                                                                                                                                                                                                                                                                                                                                                                                                                                                                                                                                                                                                                                                                                                                                                                                                                                                                                                                                                                                                                                                                                                                                                                                                                                                                                                                                                                                                                                                                                                                                                                                                      | W620 x H870 x D118 | 175 Watts            | 12             |
| 25 CARS WARRAND | 5 SHARRANTY ON THE STAINLESS OF THE STAI | IPX5               | By HAND VERTICAL SHO | AND CONCERNING |