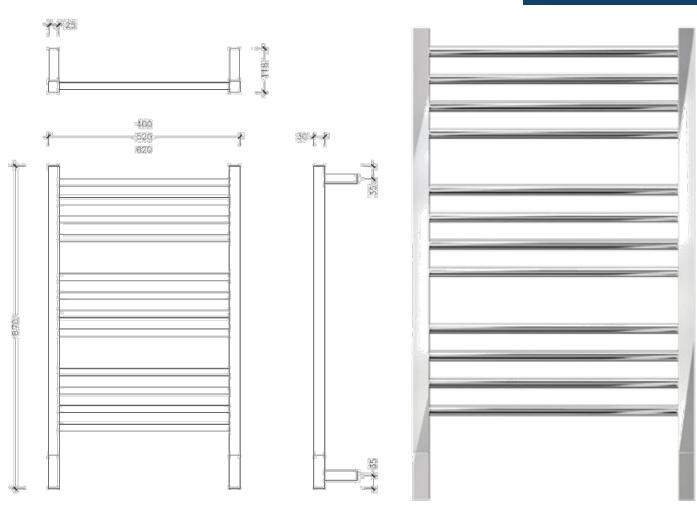

## **Jeeves Ladder Towel Rails**

Liquid Filled Towel Rails for use in bathrooms

| Stock Code | Finish                                | Size (mm)          | Output (W)                        | No. of Bars                                                                                                                                                                                                                                                                                                                                                                                                                                                                                                                                                                                                                                                                                                                                                                                                                                                                                                                                                                                                                                                                                                                                                                                                                                                                                                                                                                                                                                                                                                                                                                                                                                                                                                                                                                                                                                                                                                                                                                                                                                                                                                                    |
|------------|---------------------------------------|--------------------|-----------------------------------|--------------------------------------------------------------------------------------------------------------------------------------------------------------------------------------------------------------------------------------------------------------------------------------------------------------------------------------------------------------------------------------------------------------------------------------------------------------------------------------------------------------------------------------------------------------------------------------------------------------------------------------------------------------------------------------------------------------------------------------------------------------------------------------------------------------------------------------------------------------------------------------------------------------------------------------------------------------------------------------------------------------------------------------------------------------------------------------------------------------------------------------------------------------------------------------------------------------------------------------------------------------------------------------------------------------------------------------------------------------------------------------------------------------------------------------------------------------------------------------------------------------------------------------------------------------------------------------------------------------------------------------------------------------------------------------------------------------------------------------------------------------------------------------------------------------------------------------------------------------------------------------------------------------------------------------------------------------------------------------------------------------------------------------------------------------------------------------------------------------------------------|
| P62SPR     | Polished Stainless Steel              | W620 x H870 x D118 | 150 Watts                         | 12                                                                                                                                                                                                                                                                                                                                                                                                                                                                                                                                                                                                                                                                                                                                                                                                                                                                                                                                                                                                                                                                                                                                                                                                                                                                                                                                                                                                                                                                                                                                                                                                                                                                                                                                                                                                                                                                                                                                                                                                                                                                                                                             |
| 25 PARA    | 5 SHARRANTY ON CHARTS STAINLESS STAIN | IPX5               | RCCLERE STULL PND VERTICAL BRANCE | The second secon |