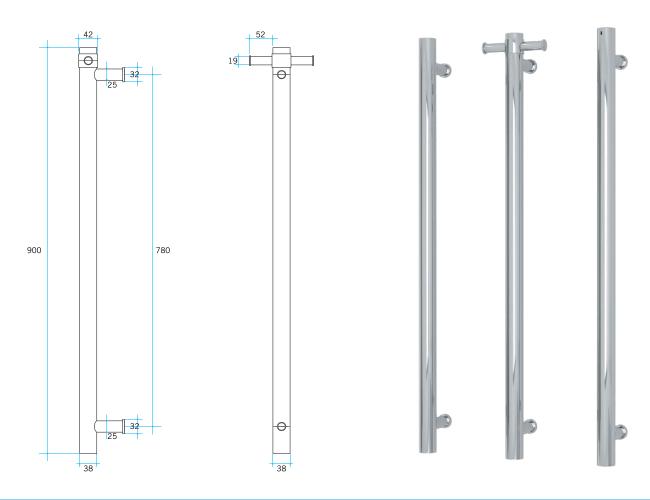

## **Thermorail Towel Rails 12V**

Electric Heated Towel Rails for use in bathrooms

| Stock Code | Finish                   | Size (mm)          | Output (W) | No. of Bars |
|------------|--------------------------|--------------------|------------|-------------|
| VS900H     | Polished Stainless Steel | W142 x H900 x D100 | 30 Watts   | 1           |

Rails are sold individually. Hooks are removable.

Please note: Specifications are for information purposes only. Whilst every effort has been made to ensure the product specifications are accurate, due to continuing product development and improvement the specifications are subject to change. Specifications can be used to rough in and fit timber supports in the wall however we recommend no holes are drilled without having the product on site or verifying the details with the manufacturer. Thermogroup cannot be held liable or responsible for errors due to updated specifications