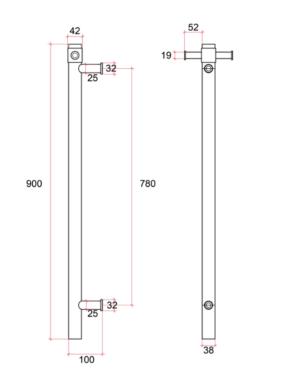

## **Thermorail 12V Vertical Towel Rail**

Electric Heated Towel Rails for use in bathrooms

Note: All dimensions are in millimeters (mm)

Rails are sold individually. Hooks are removable.

PLEASE NOTE: Specifications are for information purposes only. Whilst every effort has been made to ensure the product specifications are accurate, due to continuing product development and improvement the specifications are subject to change. Specifications can be used to rough in and fit timber supports in the wall however we recommend no holes are drilled without having the product on site or verifying the details with the manufacturer. Thermogroup cannot be held liable or responsible for errors due to updated specifications.