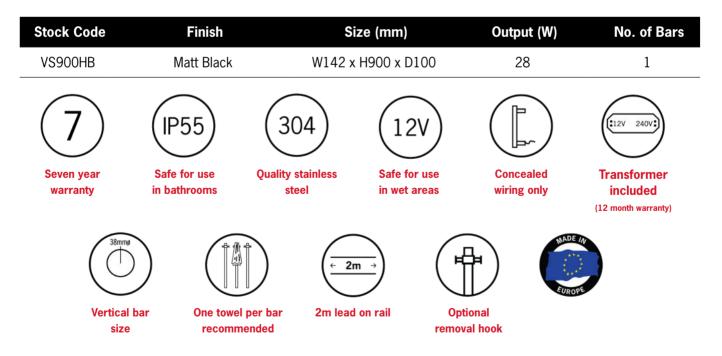

## **Thermorail 12V Vertical Towel Rail**

Electric Heated Towel Rails for use in bathrooms

Note: All dimensions are in millimeters (mm)

Rails are sold individually. Hooks are removable.

PLEASE NOTE: Specifications are for information purposes only. Whilst every effort has been made to ensure the product specifications are accurate, due to continuing product development and improvement the specifications are subject to change. Specifications can be used to rough in and fit timber supports in the wall however we recommend no holes are drilled without having the product on site or verifying the details with the manufacturer. Thermogroup cannot be held liable or responsible for errors due to updated specifications.