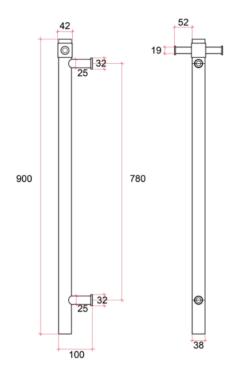

## **Thermorail 12V Vertical Towel Rail**

Electric Heated Towel Rails for use in bathrooms

Note: All dimensions are in millimeters (mm)

Rails are sold individually. Hooks are removable.

| Stock Code                                                                               | Finish                          | Size (mm)               |                           | Output (W)            | No. of Bars                              |
|------------------------------------------------------------------------------------------|---------------------------------|-------------------------|---------------------------|-----------------------|------------------------------------------|
| VS900HBG                                                                                 | Brushed Gold                    | W142 x H900 x D100      |                           | 22                    | 1                                        |
| Seven year warranty                                                                      | IP55  Safe for use in bathrooms | Quality stainless steel | Safe for use in wet areas | Concealed wiring only | Transformer included (12 month warranty) |
| Vertical bar Size One towel per bar recommended  2m lead on rail Optional removable hook |                                 |                         |                           |                       |                                          |