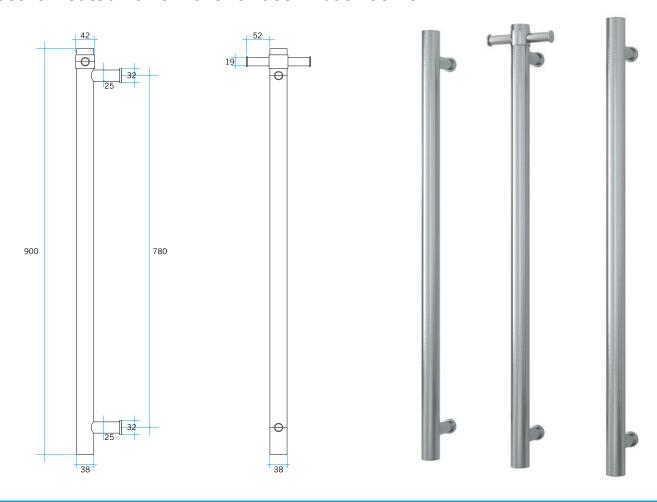

## Thermorail Towel Rails 12V

Electric Heated Towel Rails for use in bathrooms

| Stock Code | Finish                  | Size (mm)          | Output (W) | No. of Bars |
|------------|-------------------------|--------------------|------------|-------------|
| VS900HBR   | Brushed Stainless Steel | W142 x H900 x D100 | 30 Watts   | 1           |

Rails are sold individually. Hooks are removable.

Please note: Specifications are for information purposes only. Whilst every effort has been made to ensure the product specifications are accurate, due to continuing product development and improvement the specifications are subject to change. Specifications can be used to rough in and fit timber supports in the wall however we recommend no holes are drilled without having the product on site or verifying the details with the manufacturer. Thermogroup cannot be held liable or responsible for errors due to updated specifications