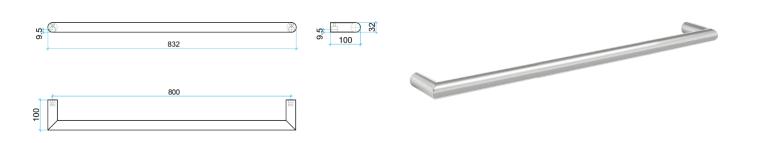

## **Thermorail Towel Rails 12V**

Electric Heated Towel Rails for use in bathrooms

| Stock Code | Finish                   | Size (mm)         | Output (W)    | No. of Bars |
|------------|--------------------------|-------------------|---------------|-------------|
| DSR8       | Polished Stainless Steel | W832 x H32 x D100 | 23 Watts      | 1           |
| 10         | IP45                     | NAINLESS SEE 12V  | CONCEALED MAN | 12V 240V    |