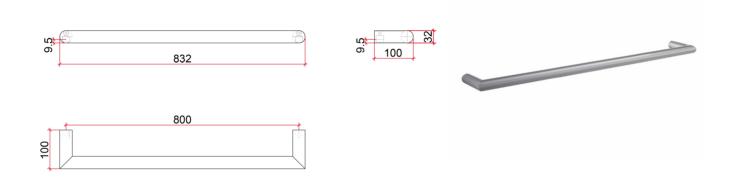

## **Thermorail 12V Horizontal Towel Rail**

Electric Heated Towel Rails for use in bathrooms

Note: All dimensions are in millimeters (mm)

Rails are sold individually.

| Stock Code | Finish                  | Size (mm)         | Output (W) | No. of Bars |
|------------|-------------------------|-------------------|------------|-------------|
| DSR8BR     | Brushed Stainless Steel | W832 x H32 x D100 | 23         | 1           |