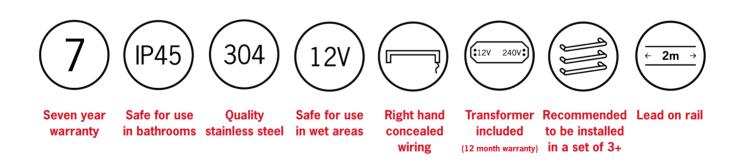

## **Thermorail 12V Horizontal Towel Rail**

Electric Heated Towel Rails for use in bathrooms

Note: All dimensions are in millimeters (mm)

Rails are sold individually.

| Stock Code | Finish                  | Size (mm)         | Output (W) | No. of Bars |
|------------|-------------------------|-------------------|------------|-------------|
| DSR8BR     | Brushed Stainless Steel | W832 x H32 x D100 | 23         | 1           |