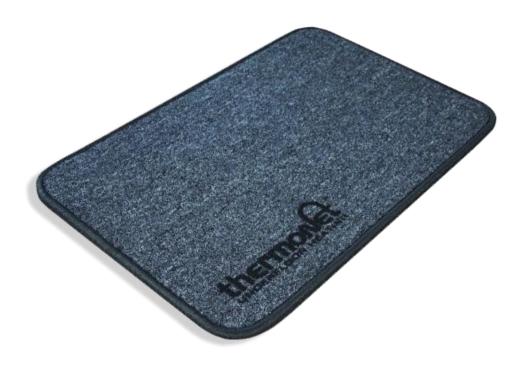

## **Thermomat Heated Carpet Mat**

Add the warm feeling of underfloor heating without having to replace your floor.

| Stock Code | Colour     | Size (mm)   | Output (W) |
|------------|------------|-------------|------------|
| 6050       | Anthracite | W600 x H400 | 75         |

## **Specifications**

- 75Watt output
- 1.8m cord with 3-pin plug and On/Off switch on cord
- Approx. 15mins warm-up time

- Anthracite carpet colour
- Ideal for under desk
- 2 2year warranty