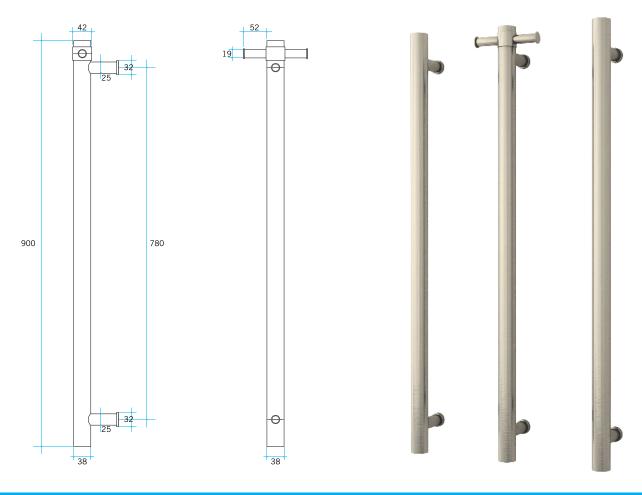

## **Thermorail Towel Rails 12V**

Electric Heated Towel Rails for use in bathrooms

| Stock Code | Finish         | Size (mm)          | Output (W) | No. of Bars |
|------------|----------------|--------------------|------------|-------------|
| VS900HBN   | Brushed Nickel | W142 x H900 x D100 | 30 Watts   | 1           |

Rails are sold individually. Hooks are removable.

Please note: Specifications are for information purposes only. Whilst every effort has been made to ensure the product specifications are accurate, due to continuing product development and improvement the specifications are subject to change. Specifications can be used to rough in and fit timber supports in the wall however we recommend no holes are drilled without having the product on site or verifying the details with the manufacturer. Thermogroup cannot be held liable or responsible for errors due to updated specifications