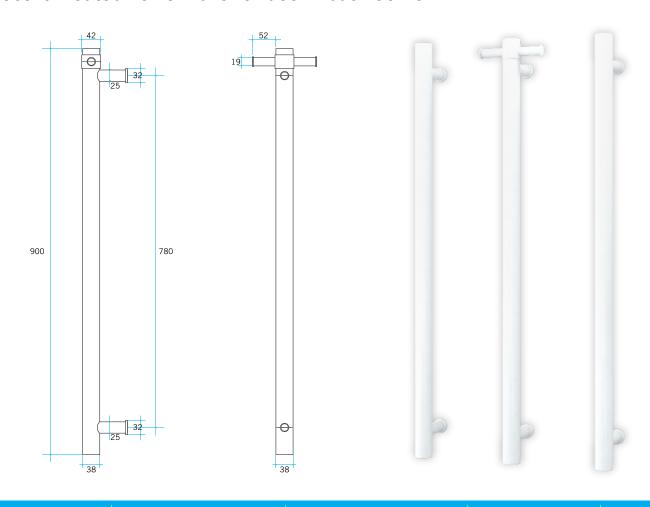

## **Thermorail Towel Rails 12V**

Electric Heated Towel Rails for use in bathrooms

| Stock Code | Finish      | Size (mm)          | Output (W) | No. of Bars |
|------------|-------------|--------------------|------------|-------------|
| VS900HSW   | Satin White | W142 x H900 x D100 | 30 Watts   | 1           |

Rails are sold individually. Hooks are removable.

Please note: Specifications are for information purposes only. Whilst every effort has been made to ensure the product specifications are accurate, due to continuing product development and improvement the specifications are subject to change. Specifications can be used to rough in and fit timber supports in the wall however we recommend no holes are drilled without having the product on site or verifying the details with the manufacturer. Thermogroup cannot be held liable or responsible for errors due to updated specifications