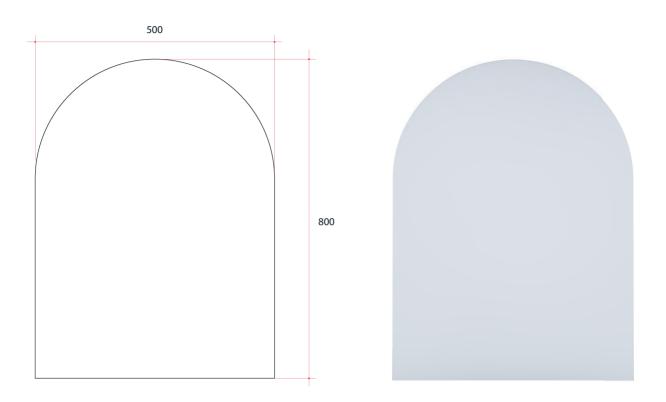

## **Ablaze Aspen Frameless Mirror**

Arch Polished Edge Mirror

Note: All dimensions are in millimetres (mm)

PLEASE NOTE: Mirrors will need to be installed in accordance with the Installation Guide. Ablaze does not take responsibility for incorrect installation of these mirrors. Specifications are for information purposes only. Whilst every effort has been made to ensure the product specifications are accurate, due to continuing product development and improvement, the specifications are subject to change. Thermogroup cannot be held liable or responsible for errors due to updated specifications.