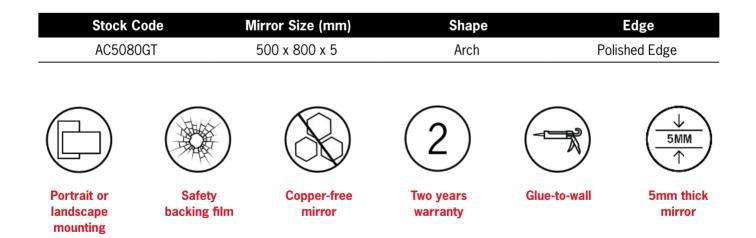

## **Ablaze Aspen Frameless Mirror**

Arch Polished Edge Mirror

Note: All dimensions are in millimetres (mm)

PLEASE NOTE: Mirrors will need to be installed in accordance with the Installation Guide. Ablaze does not take responsibility for incorrect installation of these mirrors. Specifications are for information purposes only. Whilst every effort has been made to ensure the product specifications are accurate, due to continuing product development and improvement, the specifications are subject to change. Thermogroup cannot be held liable or responsible for errors due to updated specifications.