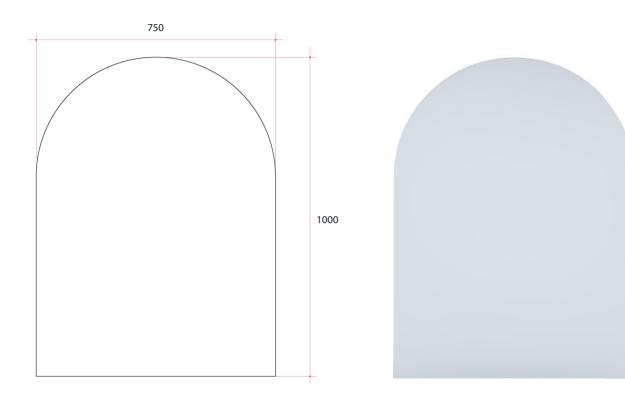

## **Ablaze Aspen Frameless Mirror** Arch Polished Edge Mirror

Note: All dimensions are in millimetres (mm)

| Stock Code | Mirror Size (mm) | Shape | Edge          |
|------------|------------------|-------|---------------|
| AC7510GT   | 1000 x 750 x 5   | Arch  | Polished Edge |