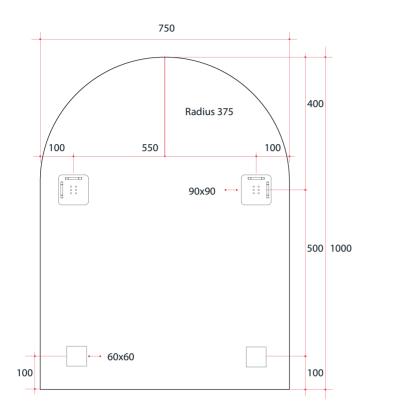

## **Ablaze Aspen Frameless Mirror**

Arch Polished Edge Mirror

Note: All dimensions are in millimetres (mm) The depth of the mirror is 5mm, the space between the back of the mirror and the wall due to the hangers is 9mm making the total depth 14mm.

| Stock Code          |                        | Mirror Size (mm)      | Shape                 | Edge                                |                           |  |
|---------------------|------------------------|-----------------------|-----------------------|-------------------------------------|---------------------------|--|
| AC7510HN            |                        | 750 x 1000 x 14 Arch  |                       | Pol                                 | Polished Edge             |  |
|                     |                        |                       | 2                     |                                     |                           |  |
| 5mm thick<br>mirror | Safety<br>backing film | Copper-free<br>mirror | Two years<br>warranty | Hangers<br>for easy<br>installation | Portrait<br>mounting only |  |