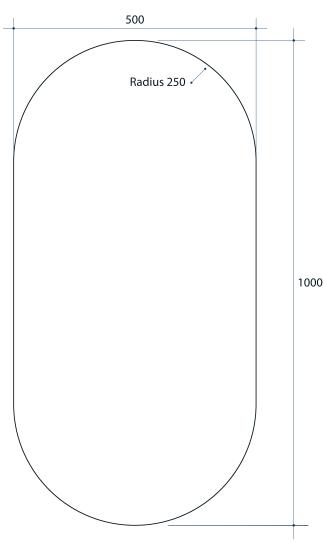

## **Ablaze Pill Shape Mirror**

Note: All dimensions are in millimetres (mm)

| Stock Code                      |           | Size (mm) W x H x D |                   | Shape          |                      | Edge   |                   |
|---------------------------------|-----------|---------------------|-------------------|----------------|----------------------|--------|-------------------|
| DP5010GT                        |           | 500 W x 1000 H      |                   | Pill           | Polished Pencil Edge |        | ed Pencil Edge    |
| THICK MIRROR  5MM  THICK MIRROR | SHEN BACK | WG FILM             | SPRER-FREE MIRROP | NEARS WARRANTA | CALUE-T              | 0-WALL | SEMISTER INCLUDED |