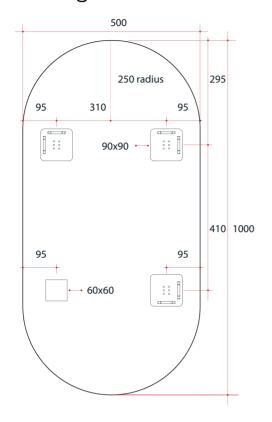

## **Ablaze Duke Frameless Mirror**

Pill Polished Edge Mirror

Note: All dimensions are in millimetres (mm)

The depth of the mirror is 5mm, the space between the back of the mirror and the wall due to the hangers is 9mm making the total depth 14mm.

| Stock Code | Mirror Size (mm) | Shape | Edge          |
|------------|------------------|-------|---------------|
| DP5010HN   | 500 x 1000 x 14  | Pill  | Polished Edge |

Portrait or landscape mounting