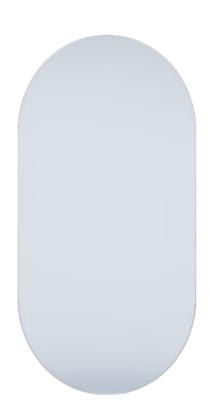

## **Ablaze Duke Frameless Mirror**

Pill Polished Edge Mirror

Note: All dimensions are in millimetres (mm)

The depth of the mirror is 5mm, the space between the back of the mirror and the wall due to the hangers is 9mm making the total depth 14mm.

| Stock Code | Mirror Size (mm) | Shape | Edge          |
|------------|------------------|-------|---------------|
| DP5010HN   | 500 x 1000 x 14  | Pill  | Polished Edge |

Portrait or landscape mounting