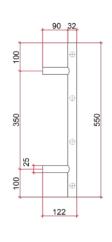

## Thermorail 240V Ladder Towel Rail

Electric Heated Towel Rail for use in bathrooms

Note: All dimensions are in millimeters (mm)

| Stock Code | Finish    | Size (mm)          | Output (W) | No. of Bars |
|------------|-----------|--------------------|------------|-------------|
| SR25MGM    | Gun Metal | W550 x H550 x D122 | 41         | 4           |

**PLEASE NOTE:** Specifications are for information purposes only. Whilst every effort has been made to ensure the product specifications are accurate, due to continuing product development and improvement the specifications are subject to change. Specifications can be used to rough in and fit timber supports in the wall however we recommend no holes are drilled without having the product on site or verifying the details with the manufacturer. Thermogroup cannot be held liable or responsible for errors due to updated specifications.