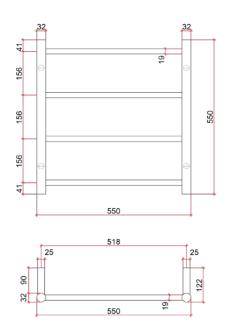

## Thermorail 240V Ladder Towel Rail

Electric Heated Towel Rail for use in bathrooms

Note: All dimensions are in millimeters (mm)

| Stock Code | Finish    | Size (mm)          | Output (W) | No. of Bars |
|------------|-----------|--------------------|------------|-------------|
| SR25MGM    | Gun Metal | W550 x H550 x D122 | 41         | 4           |

**PLEASE NOTE:** Specifications are for information purposes only. Whilst every effort has been made to ensure the product specifications are accurate, due to continuing product development and improvement the specifications are subject to change. Specifications can be used to rough in and fit timber supports in the wall however we recommend no holes are drilled without having the product on site or verifying the details with the manufacturer. Thermogroup cannot be held liable or responsible for errors due to updated specifications.