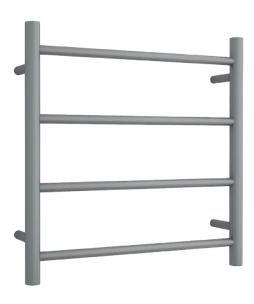

## Thermorail 240V Ladder Towel Rail

Electric Heated Towel Rail for use in bathrooms

Note: All dimensions are in millimeters (mm)

| Stock Code | Finish    | Size (mm)          | Output (W) | No. of Bars |
|------------|-----------|--------------------|------------|-------------|
| SR25MGM    | Gun Metal | W550 x H550 x D122 | 41         | 4           |

Seven year warranty

Safe for use in bathrooms

Quality stainless steel

Dry electric element

Hardwired or plug-in

Multiflex wiring on all legs

Horizontal and vertical bar sizes

1.8m lead on rail