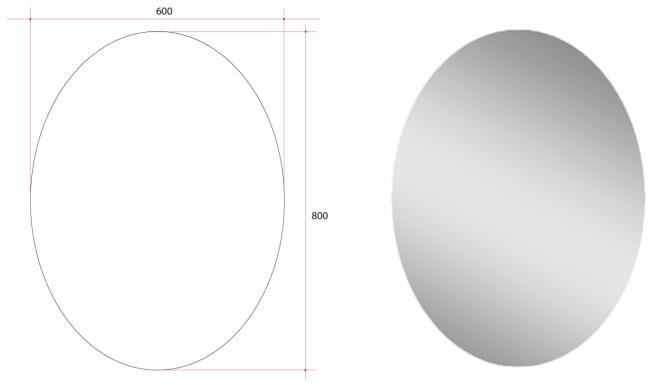

## **Ablaze Cody Frameless Mirror** Oval Polished Edge Mirror

Note: All dimensions are in millimetres (mm)

| Stock Code | Mirror Size (mm) | Shape | Edge          |
|------------|------------------|-------|---------------|
| C06080GT   | 600 x 800 x 5    | Oval  | Polished Edge |