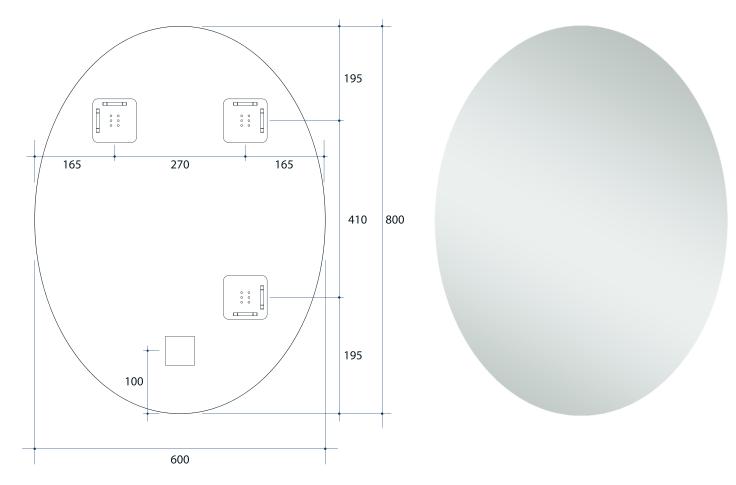

## **Cody Oval Polished Edge Mirror**

Note: All dimensions are in millimetres (mm)

| Stock Code | Size (mm)      | Shape | Edge          |
|------------|----------------|-------|---------------|
| CO6080HN   | 600 x 800 x 14 | Oval  | Polished Edge |

Please note: Bracket location may vary +/- 5mm. do not pre-drill holes for mounts before confirming exact locations on your mirror. Do not use or measure from drawings.

Mirrors will need to be installed in accordance with the Installation Guide. Ablaze does not take responsibility for incorrect installation of these mirrors.