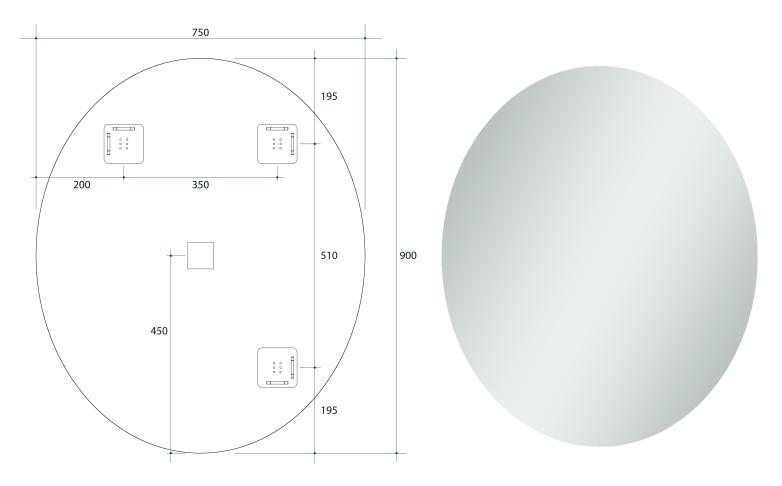

## **Cody Oval Polished Edge Mirror**

Note: All dimensions are in millimetres (mm)

| Stock Code | Size (mm)      | Shape | Edge          |
|------------|----------------|-------|---------------|
| C09075HN   | 900 x 750 x 14 | Oval  | Polished Edge |

Please note: Bracket location may vary +/- 5mm. do not pre-drill holes for mounts before confirming exact locations on your mirror. Do not use or measure from drawings.

Mirrors will need to be installed in accordance with the Installation Guide. Ablaze does not take responsibility for incorrect installation of these mirrors.