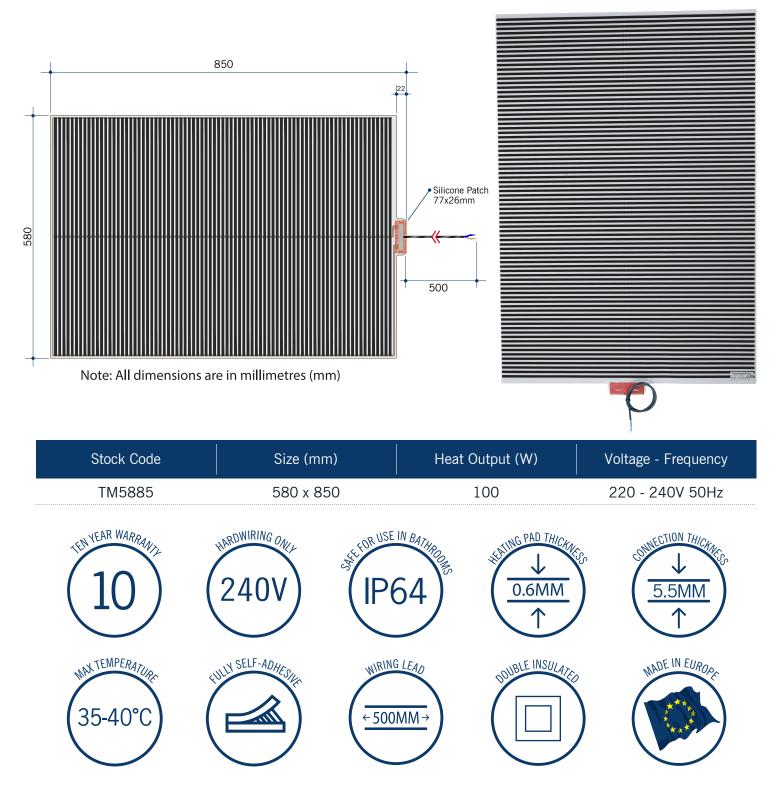

## **Thermomirror Mirror Demister**

Ultra-thin Demister Pad for use on Bathroom Mirrors

Thermomirror demisters must be installed by a qualified electrican. The demister cannot be cut, pierced or modified in anyway.