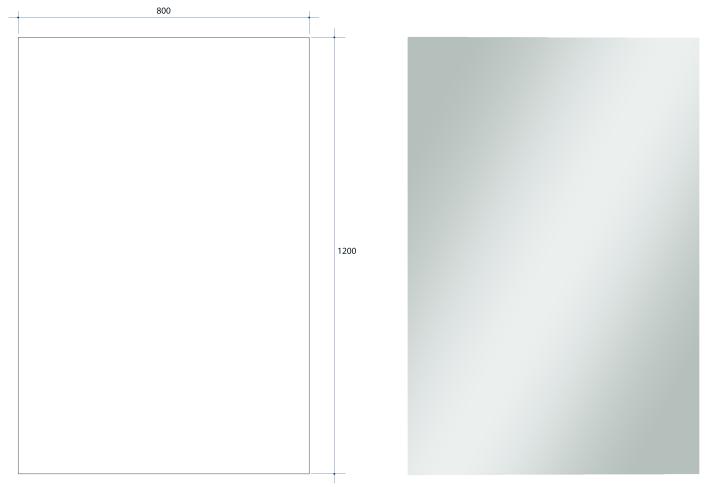

## Jackson Rectangle Polished Edge Mirror Includes Mirror Demister

Note: All dimensions are in millimetres (mm)

| Stock Code | Size (mm)      | Shape     | Edge          |
|------------|----------------|-----------|---------------|
| JS1280GTD  | 1200 x 800 x 5 | Rectangle | Polished Edge |

This product includes a mirror and Thermomirror demister. These are supplied as separate parts and the demister will need to be adhered to the back of the mirror prior to installation of the mirror. For details on the demister, please see next page.

Mirrors will need to be installed in accordance with the Installation Guide. Ablaze does not take responsibility for incorrect installation of these mirrors.

1300 368 631 sales@thermogroup.com.au www.thermogroup.com.au