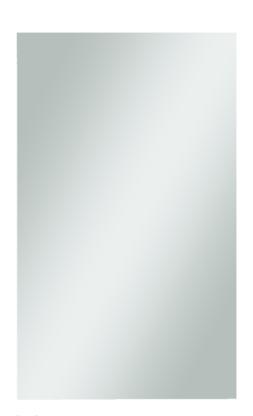

## **Ablaze Jackson Frameless Mirror** Rectangle Polished Edge Mirror

Note: All dimensions are in millimetres (mm)

The depth of the mirror is 5mm, the space between the back of the mirror and the wall due to the hangers is 9mm making the total depth 14mm.

| Stock Code | Mirror Size (mm) | Shape     | Edge          |
|------------|------------------|-----------|---------------|
| JS1280HN   | 1200 x 800 x 14  | Rectangle | Polished Edge |

Portrait or landscape mounting