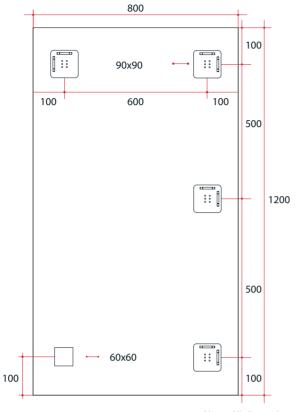

## **Ablaze Jackson Frameless Mirror** Rectangle Polished Edge Mirror

Note: All dimensions are in millimetres (mm)

The depth of the mirror is 5mm, the space between the back of the mirror and the wall due to the hangers is 9mm making the total depth 14mm.

| Stock Code | Mirror Size (mm) | Shape     | Edge          |
|------------|------------------|-----------|---------------|
| JS1280HN   | 1200 x 800 x 14  | Rectangle | Polished Edge |

Portrait or landscape mounting