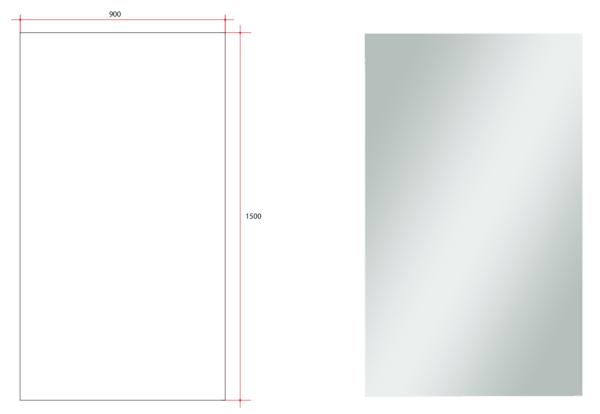

## **Ablaze Jackson Frameless Mirror**

**Rectangle Polished Edge Mirror** 

Note: All dimensions are in millimetres (mm)

PLEASE NOTE: Mirrors will need to be installed in accordance with the Installation Guide. Ablaze does not take responsibility for incorrect installation of these mirrors. Specifications are for information purposes only. Whilst every effort has been made to ensure the product specifications are accurate, due to continuing product development and improvement, the specifications are subject to change. Thermogroup cannot be held liable or responsible for errors due to updated specifications.