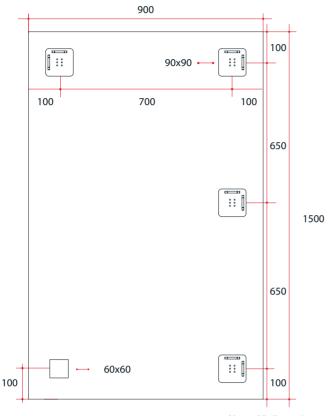

## **Ablaze Jackson Frameless Mirror** Rectangle Polished Edge Mirror

Note: All dimensions are in millimetres (mm)

The depth of the mirror is 5mm, the space between the back of the mirror and the wall due to the hangers is 9mm making the total depth 14mm.

| Stock Code | Mirror Size (mm) | Shape     | Edge          |
|------------|------------------|-----------|---------------|
| JS1590HN   | 1500 x 900 x 14  | Rectangle | Polished Edge |

Portrait or landscape mounting