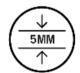

## **Ablaze Jackson Frameless Mirror** Rectangle Polished Edge Mirror

Note: All dimensions are in millimetres (mm)

The depth of the mirror is 5mm, the space between the back of the mirror and the wall due to the hangers is 9mm making the total depth 14mm.